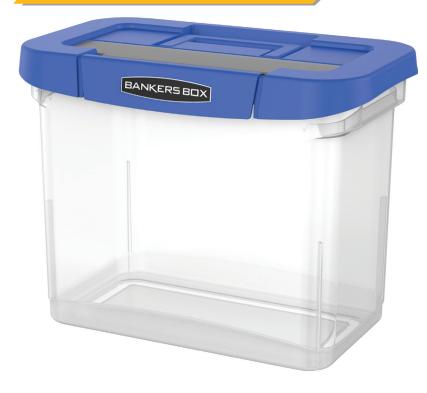

## HEAVY-DUTY PORTABLE FILE BOX

## **NEW COMING 2018**

- Heavy-duty durable plastic construction features reinforced corners for added strength
- Comfortable handle offers easy lifting
- Latching lid with handy organizer compartment ensures secure transport
- Built-in hanging rail keeps letter-sized files organized and accessible
- Modular design with BANKERS BOX® Heavy-Duty Letter/Legal File Box (0086201)
- TAA compliant

Portable File Box stacks on BankersBox Letter/Legal File Box.

| Item# | Description                  | External Dimensions<br>HxWxD | Internal Dimensions<br>HxWxD | Master<br>Carton | List Price |
|-------|------------------------------|------------------------------|------------------------------|------------------|------------|
|       | Heavy-Duty Portable File Box | 11½" x 14½" x 85%"           | 10¾" x 6¾" x 11¾"            | 4                |            |