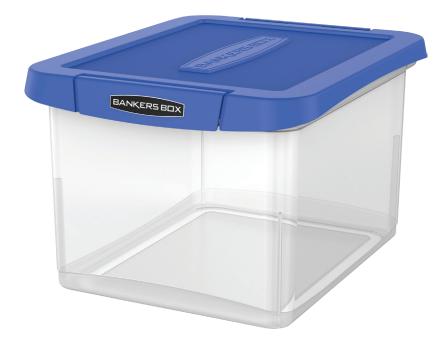

## HEAVY-DUTY LETTER/LEGAL FILE BOX

## **NEW COMING 2018**

- Heavy-duty durable plastic construction features reinforced corners for added strength - stacks up to 5 high
- Comfortable handles offer easy lifting
- Locking lid ensures secure transport
- Built-in hanging rail keeps files organized and accessible
- Modular design with BANKERS BOX® Heavy-Duty Portable File Box (0086301)
- TAA compliant

Portable File Box stacks on BankersBox Letter/Legal File Box.

| Item# | Description                      | External Dimensions<br>HxWxD | Internal Dimensions<br>HxWxD | Master<br>Carton | List Price |
|-------|----------------------------------|------------------------------|------------------------------|------------------|------------|
|       | Heavy-Duty Letter/Legal File Box | 105/8" x 141/8" x 173/8"     | 103/8" x 113/4" x 141/2"     | 6                |            |